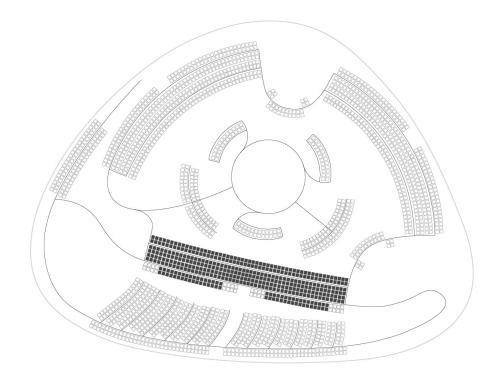

#### 6. Site Plan

Depicted as filled rectangles in the illustration below is the approximate location of Blocks Of Land relating to this Deed in the Area described as South Cliff which is made up of a total of 418 Blocks of Land of which 386 are represented by this Satoshi Island South Cliff Land NFT Deed.