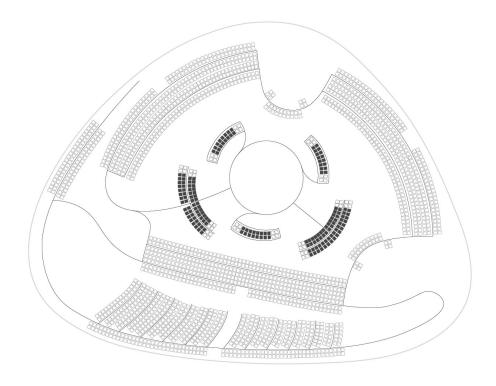

#### 6. Site Plan

Depicted as filled rectangles in the illustration below is the approximate location of Blocks Of Land relating to this Deed in the Area described as Satoshi Central which is made up of a total of 224 Blocks of Land of which 168 are represented by this Satoshi Island Satoshi Central Land NFT Deed.